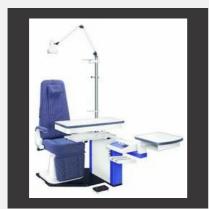

#### **REFRACTION UNITS**

Ophthalmic Refraction Unit

Refraction Unit

Ophthalmic Unit

Refraction Chair Unit

Surgeon Stool

Motorized Instrument Table

Ophthalmic Slit Lamp

Vision Testing Drum

Motorized Instrument Table

Ent Chair

Pre Operative Chair